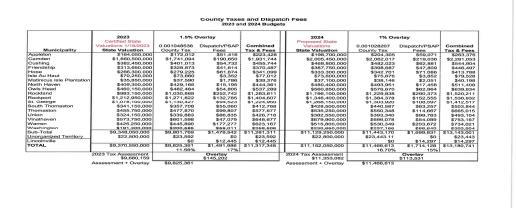

| -       |         |                   |                 |                     |                 |
| 0503-3036 Dispatch Services | 158,927 | 163,813 | 190,650 | 190,650 | 219,036           | 219,036         | 219,036             | 219,036         |
| Total County Dispatch       | 158,927 | 163,813 | 190,650 | 190,650 | 219,036           | 219,036         | 219,036             | 219,036         |
|                             |         |         |         |         | 14.9%             | 14.9%           | 14.9%               | 14.9%           |
|                             |         |         |         | -       | Change over FY 24 |                 |                     |                 |

County Dispatch This is the cost of Camden's share of the Knox County Dispatch services.



Page 4

Taxes & Fees

## Public Safety 05-04 FIRE & EMERGENCY MEDICAL SERVICES DEPARTMENT

|                 |                                  | FY 22   | FY 23   | FY 24     | FY 24   | FY 25     | FY 25     | FY 25     | FY 25     |
|-----------------|----------------------------------|---------|---------|-----------|---------|-----------|-----------|-----------|-----------|
|                 | Account                          | Actuals | Actuals | Budget    | YTDs    | Dept.     | Town      | Budget    | Select    |
|                 | Account                          | Actuals | Actuals | Buuger    | TIDS    | Head      | Manager   | Committee | Board     |
| 0504-0101       | Full Time Wages                  | 234,655 | 267,235 | 299,000   | 239,182 | 543,000   | 447,000   | 447,00